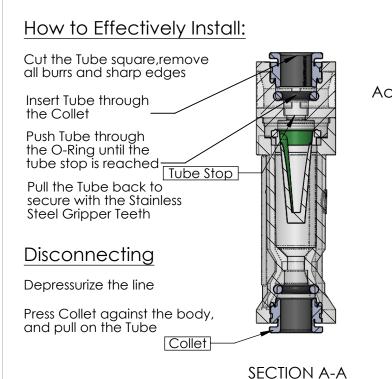

| PROPRIETARY AND CONFIDENTIAL                                                                                                                                                                                                                                     | Description                                                                                                                                                                                                                     |              | NAME      | DATE                                 | PART#        |  | REV |
|------------------------------------------------------------------------------------------------------------------------------------------------------------------------------------------------------------------------------------------------------------------|---------------------------------------------------------------------------------------------------------------------------------------------------------------------------------------------------------------------------------|--------------|-----------|--------------------------------------|--------------|--|-----|
| THE INFORMATION CONTAINED IN THIS DRAWING IS THE SOLE PROPERTY OF INDUSTRIAL SPECIALTIES MFG. AND IS MED SPECIALITES. ANY REPRODUCTION IN PART OR AS A WHOLE WITHOUT THE WRITTEN PERMISSION OF INDUSTRIAL SPECIALTIES MFG. AND IS MED SPECIALITES IS PROHIBITED. | 6mm Push-In 250 micron Filter, Non Serviceable, Nylon Element,<br>Buna-N O-rings, Acetal Push-In Connections, Clear PET Housing<br>Maximum Operating Pressure: 100 psi<br>Maximum Vacuum: 29" Hg<br>Maximum Temperature: 185° F | DRAWN BY:    | M.E.      | 7/29/2014                            | 85190-60-670 |  | 1   |
|                                                                                                                                                                                                                                                                  |                                                                                                                                                                                                                                 | SHEET 1 OF 1 |           |                                      |              |  |     |
|                                                                                                                                                                                                                                                                  |                                                                                                                                                                                                                                 | SCALE: 1:1   |           | Industrial Special IS Med Specialtie |              |  |     |
|                                                                                                                                                                                                                                                                  |                                                                                                                                                                                                                                 | DO           | NOT SCALE | DRAWING                              |              |  |     |