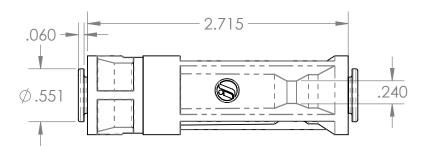

| PROPRIETARY AND CONFIDENTIAL                                                                                                                                                                                                                                     | Description                                                                                                                                                                                                                     |              | NAME      | DATE                                 | PART#        |  | REV |
|------------------------------------------------------------------------------------------------------------------------------------------------------------------------------------------------------------------------------------------------------------------|---------------------------------------------------------------------------------------------------------------------------------------------------------------------------------------------------------------------------------|--------------|-----------|--------------------------------------|--------------|--|-----|
| THE INFORMATION CONTAINED IN THIS DRAWING IS THE SOLE PROPERTY OF INDUSTRIAL SPECIALTIES MFG. AND IS MED SPECIALITES. ANY REPRODUCTION IN PART OR AS A WHOLE WITHOUT THE WRITTEN PERMISSION OF INDUSTRIAL SPECIALTIES MFG. AND IS MED SPECIALITES IS PROHIBITED. | 6mm Push-In 250 micron Filter, Non Serviceable, Nylon Element,<br>Buna-N O-rings, Acetal Push-In Connections, Clear PET Housing<br>Maximum Operating Pressure: 100 psi<br>Maximum Vacuum: 29" Hg<br>Maximum Temperature: 185° F | DRAWN BY:    | M.E.      | 7/29/2014                            | 85190-60-670 |  | 1   |
|                                                                                                                                                                                                                                                                  |                                                                                                                                                                                                                                 | SHEET 1 OF 1 |           |                                      |              |  |     |
|                                                                                                                                                                                                                                                                  |                                                                                                                                                                                                                                 | SCALE: 1:1   |           | Industrial Special IS Med Specialtie |              |  |     |
|                                                                                                                                                                                                                                                                  |                                                                                                                                                                                                                                 | DO           | NOT SCALE | DRAWING                              |              |  |     |