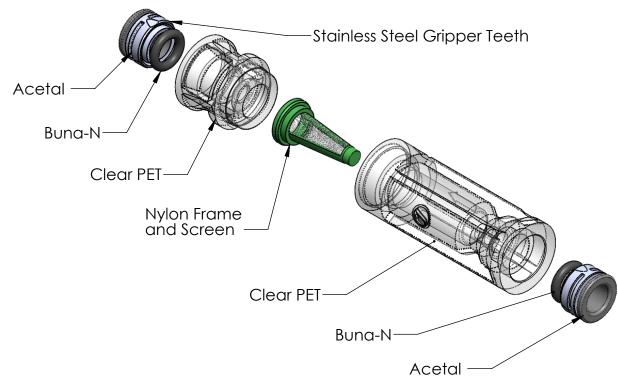

| PROPRIETARY AND CONFIDENTIAL                                                                                                                                                                                                                                     | Description                                                                                                                                                                                                                     |              | NAME      | DATE                                 | PART#        |  | REV |
|------------------------------------------------------------------------------------------------------------------------------------------------------------------------------------------------------------------------------------------------------------------|---------------------------------------------------------------------------------------------------------------------------------------------------------------------------------------------------------------------------------|--------------|-----------|--------------------------------------|--------------|--|-----|
| THE INFORMATION CONTAINED IN THIS DRAWING IS THE SOLE PROPERTY OF INDUSTRIAL SPECIALTIES MFG. AND IS MED SPECIALITES. ANY REPRODUCTION IN PART OR AS A WHOLE WITHOUT THE WRITTEN PERMISSION OF INDUSTRIAL SPECIALTIES MFG. AND IS MED SPECIALITES IS PROHIBITED. | 6mm Push-In 250 micron Filter, Non Serviceable, Nylon Element,<br>Buna-N O-rings, Acetal Push-In Connections, Clear PET Housing<br>Maximum Operating Pressure: 100 psi<br>Maximum Vacuum: 29" Hg<br>Maximum Temperature: 185° F | DRAWN BY:    | M.E.      | 7/29/2014                            | 85190-60-670 |  | 1   |
|                                                                                                                                                                                                                                                                  |                                                                                                                                                                                                                                 | SHEET 1 OF 1 |           |                                      |              |  |     |
|                                                                                                                                                                                                                                                                  |                                                                                                                                                                                                                                 | SCALE: 1:1   |           | Industrial Special IS Med Specialtie |              |  |     |
|                                                                                                                                                                                                                                                                  |                                                                                                                                                                                                                                 | DO           | NOT SCALE | DRAWING                              |              |  |     |