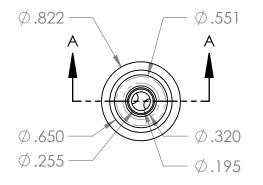

| PROPRIETARY AND CONFIDENTIAL                                                                                                                                                                                                                                     | Description                                                                                                                                                                                                                     |              | NAME      | DATE                                 | PART#        |  | REV |
|------------------------------------------------------------------------------------------------------------------------------------------------------------------------------------------------------------------------------------------------------------------|---------------------------------------------------------------------------------------------------------------------------------------------------------------------------------------------------------------------------------|--------------|-----------|--------------------------------------|--------------|--|-----|
| THE INFORMATION CONTAINED IN THIS DRAWING IS THE SOLE PROPERTY OF INDUSTRIAL SPECIALTIES MFG. AND IS MED SPECIALITES. ANY REPRODUCTION IN PART OR AS A WHOLE WITHOUT THE WRITTEN PERMISSION OF INDUSTRIAL SPECIALTIES MFG. AND IS MED SPECIALITES IS PROHIBITED. | 6mm Push-In 250 micron Filter, Non Serviceable, Nylon Element,<br>Buna-N O-rings, Acetal Push-In Connections, Clear PET Housing<br>Maximum Operating Pressure: 100 psi<br>Maximum Vacuum: 29" Hg<br>Maximum Temperature: 185° F | DRAWN BY:    | M.E.      | 7/29/2014                            | 85190-60-670 |  | 1   |
|                                                                                                                                                                                                                                                                  |                                                                                                                                                                                                                                 | SHEET 1 OF 1 |           |                                      |              |  |     |
|                                                                                                                                                                                                                                                                  |                                                                                                                                                                                                                                 | SCALE: 1:1   |           | Industrial Special IS Med Specialtie |              |  |     |
|                                                                                                                                                                                                                                                                  |                                                                                                                                                                                                                                 | DO           | NOT SCALE | DRAWING                              |              |  |     |