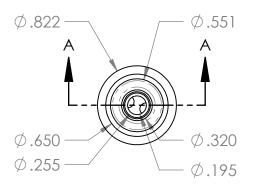

| PROPRIETARY AND CONFIDENTIAL      | Description                                                                                                                                                                                      |              | NAME        | DATE      | PART#                  | REV |
|-----------------------------------|--------------------------------------------------------------------------------------------------------------------------------------------------------------------------------------------------|--------------|-------------|-----------|------------------------|-----|
| THE INFORMATION CONTAINED IN THIS | 6mm Push-In 65 micron Filter, Non Serviceable,                                                                                                                                                   | DRAWN BY:    | M.E.        | 7/29/2014 | 85190-60-640           | 1   |
| INDUSTRIAL SPECIALTIES MFG. AND   | Nylon Element Frame with Polyester Screen, Buna-N O-rings, Acetal Push-In Connections, Clear PET Housing  Maximum Operating Pressure: 100 psi Maximum Vacuum: 29" Hg Maximum Temperature: 185° F | SHEET 1 OF 1 |             | OF 1      |                        |     |
|                                   |                                                                                                                                                                                                  | SCALE: 1:1   |             | 1:1       | Industrial Specialties |     |
|                                   |                                                                                                                                                                                                  | DO           | NOT SCALE [ | DRAWING   | IS Med Specialties     | 5   |