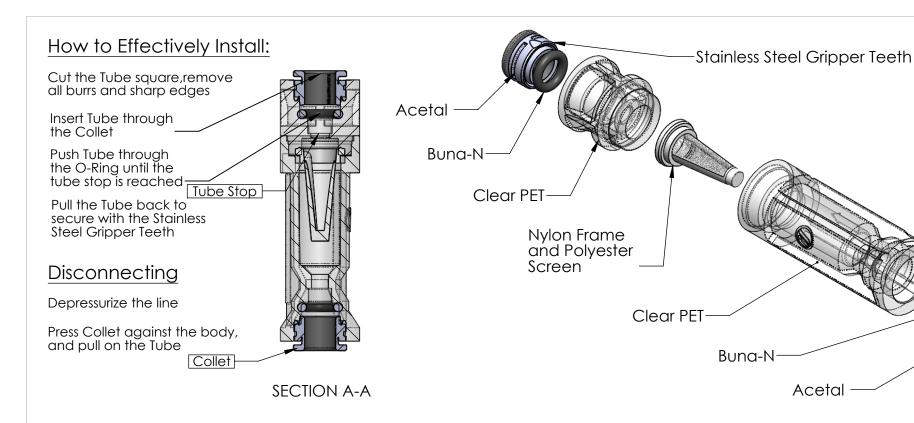

| PROPRIETARY AND CONFIDENTIAL      | Description                                                                                                                                                                                      |              | NAME        | DATE      | PART#                  | REV |
|-----------------------------------|--------------------------------------------------------------------------------------------------------------------------------------------------------------------------------------------------|--------------|-------------|-----------|------------------------|-----|
| THE INFORMATION CONTAINED IN THIS | 6mm Push-In 65 micron Filter, Non Serviceable,                                                                                                                                                   | DRAWN BY:    | M.E.        | 7/29/2014 | 85190-60-640           | 1   |
| INDUSTRIAL SPECIALTIES MFG. AND   | Nylon Element Frame with Polyester Screen, Buna-N O-rings, Acetal Push-In Connections, Clear PET Housing  Maximum Operating Pressure: 100 psi Maximum Vacuum: 29" Hg Maximum Temperature: 185° F | SHEET 1 OF 1 |             | OF 1      |                        |     |
|                                   |                                                                                                                                                                                                  | SCALE: 1:1   |             | 1:1       | Industrial Specialties |     |
|                                   |                                                                                                                                                                                                  | DO           | NOT SCALE [ | DRAWING   | IS Med Specialties     | 5   |