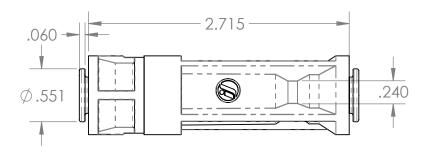

| PROPRIETARY AND CONFIDENTIAL      | Description                                                                                                                                                                                      |              | NAME        | DATE      | PART#                  | REV |
|-----------------------------------|--------------------------------------------------------------------------------------------------------------------------------------------------------------------------------------------------|--------------|-------------|-----------|------------------------|-----|
| THE INFORMATION CONTAINED IN THIS | 6mm Push-In 65 micron Filter, Non Serviceable,                                                                                                                                                   | DRAWN BY:    | M.E.        | 7/29/2014 | 85190-60-640           | 1   |
| INDUSTRIAL SPECIALTIES MFG. AND   | Nylon Element Frame with Polyester Screen, Buna-N O-rings, Acetal Push-In Connections, Clear PET Housing  Maximum Operating Pressure: 100 psi Maximum Vacuum: 29" Hg Maximum Temperature: 185° F | SHEET 1 OF 1 |             | OF 1      |                        |     |
|                                   |                                                                                                                                                                                                  | SCALE: 1:1   |             | 1:1       | Industrial Specialties |     |
|                                   |                                                                                                                                                                                                  | DO           | NOT SCALE [ | DRAWING   | IS Med Specialties     | 5   |