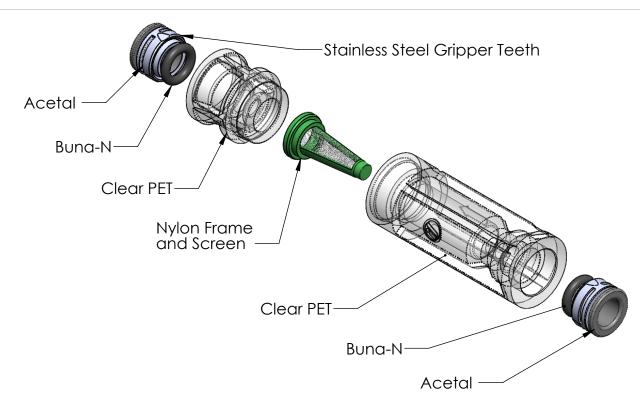

| PROPRIETARY AND CONFIDENTIAL                                                                                                                                                                                                                                     | Description                                                                                                                                                                                                          |            | NAME         | DATE      | PART#                                     |          | REV |
|------------------------------------------------------------------------------------------------------------------------------------------------------------------------------------------------------------------------------------------------------------------|----------------------------------------------------------------------------------------------------------------------------------------------------------------------------------------------------------------------|------------|--------------|-----------|-------------------------------------------|----------|-----|
| THE INFORMATION CONTAINED IN THIS DRAWING IS THE SOLE PROPERTY OF INDUSTRIAL SPECIALTIES MFG. AND IS MED SPECIALITES. ANY REPRODUCTION IN PART OR AS A WHOLE WITHOUT THE WRITTEN PERMISSION OF INDUSTRIAL SPECIALTIES MFG. AND IS MED SPECIALITES IS PROHIBITED. | 1/4" Push-In 250 micron Filter, Non Serviceable, Nylon Element, Buna-N O-rings, Acetal Push-In Connections, Clear PET Housing Maximum Operating Pressure: 100 psi Maximum Vacuum: 29" Hg Maximum Temperature: 185° F | DRAWN BY:  | M.E.         | 7/29/2014 | 85190-10-170                              |          | 1   |
|                                                                                                                                                                                                                                                                  |                                                                                                                                                                                                                      | 5          | SHEET 1 OF 1 |           |                                           |          |     |
|                                                                                                                                                                                                                                                                  |                                                                                                                                                                                                                      | SCALE: 1:1 |              |           | Industrial Specialties IS Med Specialties | <u> </u> |     |
|                                                                                                                                                                                                                                                                  |                                                                                                                                                                                                                      | DO         | NOT SCALE    | DRAWING   |                                           |          |     |