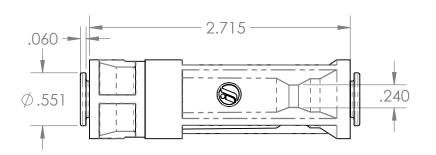

| PROPRIETARY AND CONFIDENTIAL                                                                                                                                                                                                                                     | Description                                                                                                                                                                                                          |            | NAME         | DATE      | PART#                                     |          | REV |
|------------------------------------------------------------------------------------------------------------------------------------------------------------------------------------------------------------------------------------------------------------------|----------------------------------------------------------------------------------------------------------------------------------------------------------------------------------------------------------------------|------------|--------------|-----------|-------------------------------------------|----------|-----|
| THE INFORMATION CONTAINED IN THIS DRAWING IS THE SOLE PROPERTY OF INDUSTRIAL SPECIALTIES MFG. AND IS MED SPECIALITES. ANY REPRODUCTION IN PART OR AS A WHOLE WITHOUT THE WRITTEN PERMISSION OF INDUSTRIAL SPECIALTIES MFG. AND IS MED SPECIALITES IS PROHIBITED. | 1/4" Push-In 250 micron Filter, Non Serviceable, Nylon Element, Buna-N O-rings, Acetal Push-In Connections, Clear PET Housing Maximum Operating Pressure: 100 psi Maximum Vacuum: 29" Hg Maximum Temperature: 185° F | DRAWN BY:  | M.E.         | 7/29/2014 | 85190-10-170                              |          | 1   |
|                                                                                                                                                                                                                                                                  |                                                                                                                                                                                                                      | 5          | SHEET 1 OF 1 |           |                                           |          |     |
|                                                                                                                                                                                                                                                                  |                                                                                                                                                                                                                      | SCALE: 1:1 |              |           | Industrial Specialties IS Med Specialties | <u> </u> |     |
|                                                                                                                                                                                                                                                                  |                                                                                                                                                                                                                      | DO         | NOT SCALE    | DRAWING   |                                           |          |     |