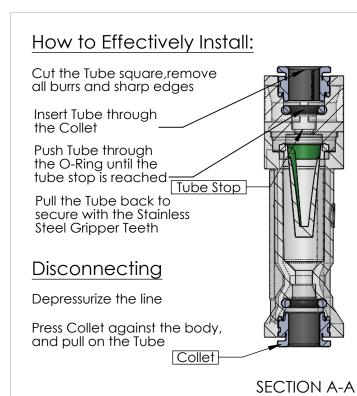

| PROPRIETARY AND CONFIDENTIAL                                                                                                                                                                                                                                     | Description                                                                                                                                                                                                          |            | NAME         | DATE      | PART#                                     |          | REV |
|------------------------------------------------------------------------------------------------------------------------------------------------------------------------------------------------------------------------------------------------------------------|----------------------------------------------------------------------------------------------------------------------------------------------------------------------------------------------------------------------|------------|--------------|-----------|-------------------------------------------|----------|-----|
| THE INFORMATION CONTAINED IN THIS DRAWING IS THE SOLE PROPERTY OF INDUSTRIAL SPECIALTIES MFG. AND IS MED SPECIALITES. ANY REPRODUCTION IN PART OR AS A WHOLE WITHOUT THE WRITTEN PERMISSION OF INDUSTRIAL SPECIALTIES MFG. AND IS MED SPECIALITES IS PROHIBITED. | 1/4" Push-In 250 micron Filter, Non Serviceable, Nylon Element, Buna-N O-rings, Acetal Push-In Connections, Clear PET Housing Maximum Operating Pressure: 100 psi Maximum Vacuum: 29" Hg Maximum Temperature: 185° F | DRAWN BY:  | M.E.         | 7/29/2014 | 85190-10-170                              |          | 1   |
|                                                                                                                                                                                                                                                                  |                                                                                                                                                                                                                      | 5          | SHEET 1 OF 1 |           |                                           |          |     |
|                                                                                                                                                                                                                                                                  |                                                                                                                                                                                                                      | SCALE: 1:1 |              |           | Industrial Specialties IS Med Specialties | <u> </u> |     |
|                                                                                                                                                                                                                                                                  |                                                                                                                                                                                                                      | DO         | NOT SCALE    | DRAWING   |                                           |          |     |