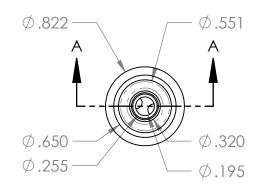

| PROPRIETARY AND CONFIDENTIAL                                                                                                                                                                                                                                     | Description                                                                                                                                                                                                          |            | NAME         | DATE      | PART#                                     |          | REV |
|------------------------------------------------------------------------------------------------------------------------------------------------------------------------------------------------------------------------------------------------------------------|----------------------------------------------------------------------------------------------------------------------------------------------------------------------------------------------------------------------|------------|--------------|-----------|-------------------------------------------|----------|-----|
| THE INFORMATION CONTAINED IN THIS DRAWING IS THE SOLE PROPERTY OF INDUSTRIAL SPECIALTIES MFG. AND IS MED SPECIALITES. ANY REPRODUCTION IN PART OR AS A WHOLE WITHOUT THE WRITTEN PERMISSION OF INDUSTRIAL SPECIALTIES MFG. AND IS MED SPECIALITES IS PROHIBITED. | 1/4" Push-In 250 micron Filter, Non Serviceable, Nylon Element, Buna-N O-rings, Acetal Push-In Connections, Clear PET Housing Maximum Operating Pressure: 100 psi Maximum Vacuum: 29" Hg Maximum Temperature: 185° F | DRAWN BY:  | M.E.         | 7/29/2014 | 85190-10-170                              |          | 1   |
|                                                                                                                                                                                                                                                                  |                                                                                                                                                                                                                      | 5          | SHEET 1 OF 1 |           |                                           |          |     |
|                                                                                                                                                                                                                                                                  |                                                                                                                                                                                                                      | SCALE: 1:1 |              |           | Industrial Specialties IS Med Specialties | <u> </u> |     |
|                                                                                                                                                                                                                                                                  |                                                                                                                                                                                                                      | DO         | NOT SCALE    | DRAWING   |                                           |          |     |