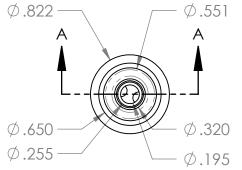

| PROPRIETARY AND CONFIDENTIAL                                                                                                                                                                                                                                     | Description                                                                                                                                                                                                                                              |              | NAME      | DATE                                 | PART#        |                       | REV         |
|------------------------------------------------------------------------------------------------------------------------------------------------------------------------------------------------------------------------------------------------------------------|----------------------------------------------------------------------------------------------------------------------------------------------------------------------------------------------------------------------------------------------------------|--------------|-----------|--------------------------------------|--------------|-----------------------|-------------|
| THE INFORMATION CONTAINED IN THIS DRAWING IS THE SOLE PROPERTY OF INDUSTRIAL SPECIALTIES MFG. AND IS MED SPECIALITES. ANY REPRODUCTION IN PART OR AS A WHOLE WITHOUT THE WRITTEN PERMISSION OF INDUSTRIAL SPECIALTIES MFG. AND IS MED SPECIALITES IS PROHIBITED. | 1/4" Push-In 10 micron Filter, Non Serviceable, Nylon Element, Buna-N O-rings, Acetal Push-In Connections, Clear PET Housing All materials are 100% FDA Compliant Maximum Operating Pressure: 100 psi Maximum Vacuum: 29" Hg Maximum Temperature: 185° F | DRAWN BY:    | M.E.      | 7/29/2014                            | 85190-10-110 |                       | 1           |
|                                                                                                                                                                                                                                                                  |                                                                                                                                                                                                                                                          | SHEET 1 OF 1 |           |                                      |              |                       |             |
|                                                                                                                                                                                                                                                                  |                                                                                                                                                                                                                                                          | SCALE: 1:1   |           | Industrial Special IS Med Specialtic |              |                       |             |
|                                                                                                                                                                                                                                                                  |                                                                                                                                                                                                                                                          | DO           | NOT SCALE | DRAWING                              |              | y io mieu opecialiles | pecialities |