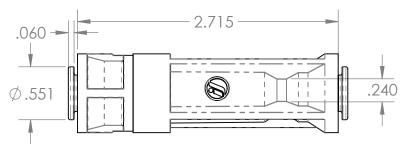

| PROPRIETARY AND CONFIDENTIAL                                                                                                                                                                                                                                     | Description                                                                                                                                                                                                                                              |              | NAME      | DATE                                 | PART#        |                       | REV         |
|------------------------------------------------------------------------------------------------------------------------------------------------------------------------------------------------------------------------------------------------------------------|----------------------------------------------------------------------------------------------------------------------------------------------------------------------------------------------------------------------------------------------------------|--------------|-----------|--------------------------------------|--------------|-----------------------|-------------|
| THE INFORMATION CONTAINED IN THIS DRAWING IS THE SOLE PROPERTY OF INDUSTRIAL SPECIALTIES MFG. AND IS MED SPECIALITES. ANY REPRODUCTION IN PART OR AS A WHOLE WITHOUT THE WRITTEN PERMISSION OF INDUSTRIAL SPECIALTIES MFG. AND IS MED SPECIALITES IS PROHIBITED. | 1/4" Push-In 10 micron Filter, Non Serviceable, Nylon Element, Buna-N O-rings, Acetal Push-In Connections, Clear PET Housing All materials are 100% FDA Compliant Maximum Operating Pressure: 100 psi Maximum Vacuum: 29" Hg Maximum Temperature: 185° F | DRAWN BY:    | M.E.      | 7/29/2014                            | 85190-10-110 |                       | 1           |
|                                                                                                                                                                                                                                                                  |                                                                                                                                                                                                                                                          | SHEET 1 OF 1 |           |                                      |              |                       |             |
|                                                                                                                                                                                                                                                                  |                                                                                                                                                                                                                                                          | SCALE: 1:1   |           | Industrial Special IS Med Specialtic |              |                       |             |
|                                                                                                                                                                                                                                                                  |                                                                                                                                                                                                                                                          | DO           | NOT SCALE | DRAWING                              |              | y io mieu opecialiles | pecialities |