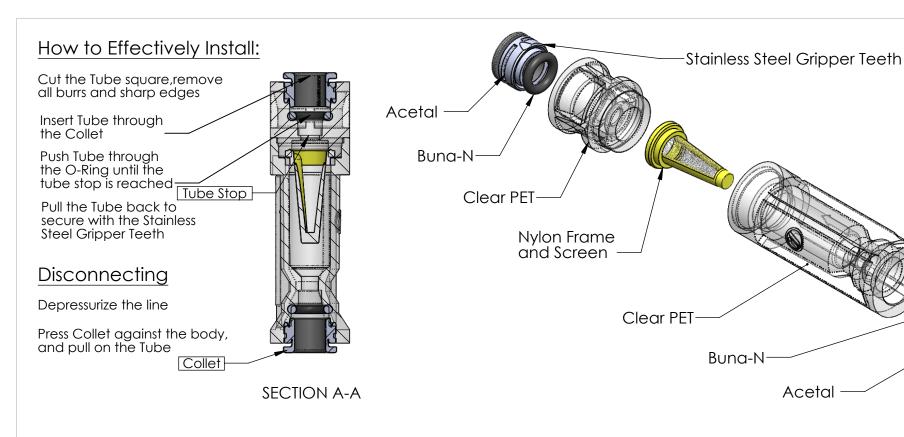

| PROPRIETARY AND CONFIDENTIAL                                                                                                                                                                                                                                     | Description                                                                                                                                                                                                                                              |              | NAME      | DATE                                 | PART#        |                       | REV         |
|------------------------------------------------------------------------------------------------------------------------------------------------------------------------------------------------------------------------------------------------------------------|----------------------------------------------------------------------------------------------------------------------------------------------------------------------------------------------------------------------------------------------------------|--------------|-----------|--------------------------------------|--------------|-----------------------|-------------|
| THE INFORMATION CONTAINED IN THIS DRAWING IS THE SOLE PROPERTY OF INDUSTRIAL SPECIALTIES MFG. AND IS MED SPECIALITES. ANY REPRODUCTION IN PART OR AS A WHOLE WITHOUT THE WRITTEN PERMISSION OF INDUSTRIAL SPECIALTIES MFG. AND IS MED SPECIALITES IS PROHIBITED. | 1/4" Push-In 10 micron Filter, Non Serviceable, Nylon Element, Buna-N O-rings, Acetal Push-In Connections, Clear PET Housing All materials are 100% FDA Compliant Maximum Operating Pressure: 100 psi Maximum Vacuum: 29" Hg Maximum Temperature: 185° F | DRAWN BY:    | M.E.      | 7/29/2014                            | 85190-10-110 |                       | 1           |
|                                                                                                                                                                                                                                                                  |                                                                                                                                                                                                                                                          | SHEET 1 OF 1 |           |                                      |              |                       |             |
|                                                                                                                                                                                                                                                                  |                                                                                                                                                                                                                                                          | SCALE: 1:1   |           | Industrial Special IS Med Specialtic |              |                       |             |
|                                                                                                                                                                                                                                                                  |                                                                                                                                                                                                                                                          | DO           | NOT SCALE | DRAWING                              |              | y io mieu opecialiles | pecialities |