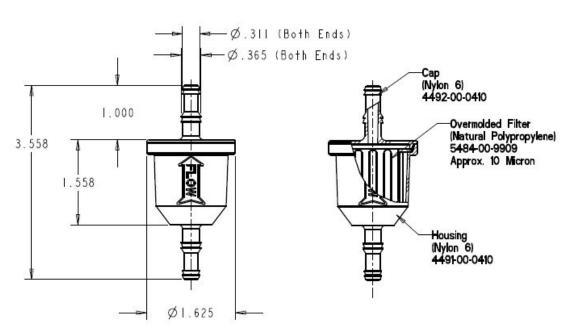

## **UNIVERSAL**

8481-XX-9909

- Universal Dual Hose Barbs fit 1/4" OR 5/16" I.D. Fuel Line
- Impact Modified Clear PET Copolymer will not deteriorate in E-85 Fuel
- Easy consumer friendly inspection
- Maintains exceptional clarity after exposure
- Prevents dirt and other particles in fuel tank from reaching carburetor
- 7 1/2" of Total Filtration Area