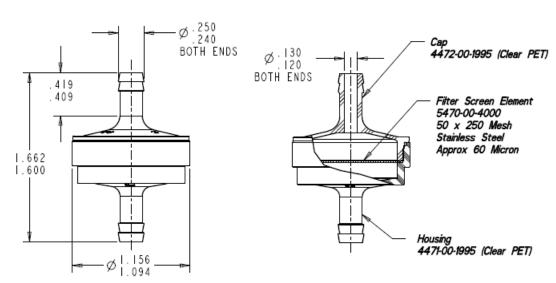

## Part No. 8443-XX-9909 (FF901C) **Technical Specification**

| Performance Properties                | Typical Value                        |
|---------------------------------------|--------------------------------------|
| Hose Barb Size                        | 1/4"                                 |
| Fuel Line Recommendation              | 3/16"                                |
| Flow Rate (gal/hr) w/ 3 ½" Fluid Head | 3.2                                  |
| Average Micron Rating                 | 60                                   |
|                                       | Housing: Clear PET (E-85 compatible) |
| Component Materials                   | Filter Media: Stainless Steel Mesh   |
|                                       | Cap: Clear PET (E-85 compatible)     |