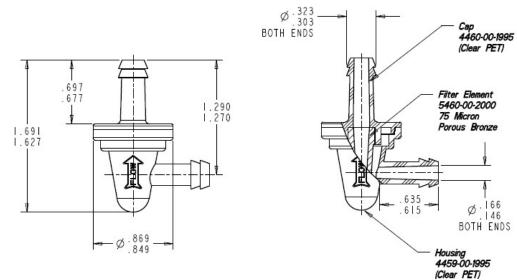

## Part No. 8423-XX-9909 (FF701LC) **Technical Specification**

| Performance Properties                  | Typical Value                                                                                              |
|-----------------------------------------|------------------------------------------------------------------------------------------------------------|
| Hose Barb Size                          | 5/16"                                                                                                      |
| Fuel Line Recommendation                | 1/4"                                                                                                       |
| Flow Rate (gal/hr) w/ 3 1/2" Fluid Head | 1.8                                                                                                        |
| Average Micron Rating                   | 65-100                                                                                                     |
| Component Materials                     | Housing: Clear PET (E-85 compatible) Filter Media: Porous Sintered Bronze Cap: Clear PET (E-85 compatible) |