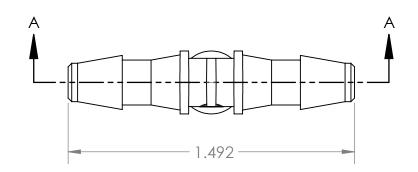

| PROPRIETARY AND CONFIDENTIAL                                                                                                                                                                                                                                     | Description                     |                  |              | NAME DATE |           | PART# TV-316HP-WN      |                    | REV |
|------------------------------------------------------------------------------------------------------------------------------------------------------------------------------------------------------------------------------------------------------------------|---------------------------------|------------------|--------------|-----------|-----------|------------------------|--------------------|-----|
| THE INFORMATION CONTAINED IN THIS DRAWING IS THE SOLE PROPERTY OF INDUSTRIAL SPECIALTIES MFG. AND IS MED SPECIALTIES. ANY REPRODUCTION IN PART OR AS A WHOLE WITHOUT THE WRITTEN PERMISSION OF INDUSTRIAL SPECIALTIES MFG. AND IS MED SPECIALTIES IS PROHIBITED. | 3/16" Hose Barb Tee, High Press | Dura Rarb Styla  | DRAWN BY:    | M.E.      | 3/28/2014 |                        |                    | 1   |
|                                                                                                                                                                                                                                                                  | White Nylon                     | sure barb style, | SHEET 1 OF 1 |           |           |                        |                    |     |
|                                                                                                                                                                                                                                                                  |                                 |                  | SCALE: 2:1   |           |           | Industrial Specialties |                    |     |
|                                                                                                                                                                                                                                                                  |                                 |                  | DO I         | NOT SCALE | DRAWING   | 8                      | IS Med Specialties |     |