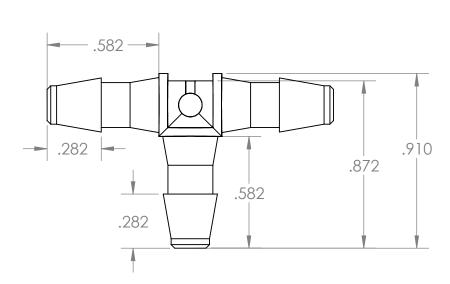

| PROPRIETARY AND CONFIDENTIAL                                                                                                                                                                                                                                     | Description                     |                  |              | NAME DATE |           | PART# TV-316HP-WN      |                    | REV |
|------------------------------------------------------------------------------------------------------------------------------------------------------------------------------------------------------------------------------------------------------------------|---------------------------------|------------------|--------------|-----------|-----------|------------------------|--------------------|-----|
| THE INFORMATION CONTAINED IN THIS DRAWING IS THE SOLE PROPERTY OF INDUSTRIAL SPECIALTIES MFG. AND IS MED SPECIALTIES. ANY REPRODUCTION IN PART OR AS A WHOLE WITHOUT THE WRITTEN PERMISSION OF INDUSTRIAL SPECIALTIES MFG. AND IS MED SPECIALTIES IS PROHIBITED. | 3/16" Hose Barb Tee, High Press | Dura Rarb Styla  | DRAWN BY:    | M.E.      | 3/28/2014 |                        |                    | 1   |
|                                                                                                                                                                                                                                                                  | White Nylon                     | sure barb style, | SHEET 1 OF 1 |           |           |                        |                    |     |
|                                                                                                                                                                                                                                                                  |                                 |                  | SCALE: 2:1   |           |           | Industrial Specialties |                    |     |
|                                                                                                                                                                                                                                                                  |                                 |                  | DO I         | NOT SCALE | DRAWING   | 8                      | IS Med Specialties |     |