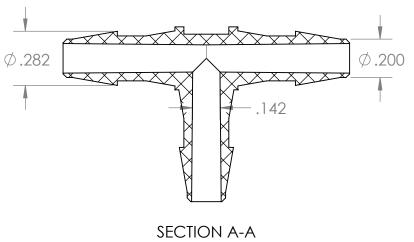

| PROPRIETARY AND CONFIDENTIAL                                                                                                                                                                                                                                     | Description                     |                  |              | NAME DATE |           | PART# TV-316HP-WN      |                    | REV |
|------------------------------------------------------------------------------------------------------------------------------------------------------------------------------------------------------------------------------------------------------------------|---------------------------------|------------------|--------------|-----------|-----------|------------------------|--------------------|-----|
| THE INFORMATION CONTAINED IN THIS DRAWING IS THE SOLE PROPERTY OF INDUSTRIAL SPECIALTIES MFG. AND IS MED SPECIALTIES. ANY REPRODUCTION IN PART OR AS A WHOLE WITHOUT THE WRITTEN PERMISSION OF INDUSTRIAL SPECIALTIES MFG. AND IS MED SPECIALTIES IS PROHIBITED. | 3/16" Hose Barb Tee, High Press | Dura Rarb Styla  | DRAWN BY:    | M.E.      | 3/28/2014 |                        |                    | 1   |
|                                                                                                                                                                                                                                                                  | White Nylon                     | sure barb style, | SHEET 1 OF 1 |           |           |                        |                    |     |
|                                                                                                                                                                                                                                                                  |                                 |                  | SCALE: 2:1   |           |           | Industrial Specialties |                    |     |
|                                                                                                                                                                                                                                                                  |                                 |                  | DO I         | NOT SCALE | DRAWING   | 8                      | IS Med Specialties |     |