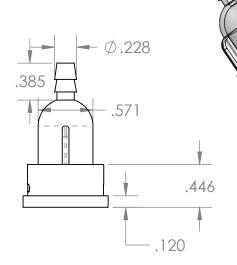

## Housing Top

## Housing Bottom

Note: Max. Pressure 40 psi Temp. Range 32°F to 130°F

| UNLESS OTHERWISE SPECIFIED:                                                                                     |                                                                                           | NAME | DATE      |
|-----------------------------------------------------------------------------------------------------------------|-------------------------------------------------------------------------------------------|------|-----------|
| DIMENSIONS ARE IN INCHES TOLERANCES: FRACTIONAL± ANGULAR: MACH± BEND± TWO PLACE DECIMAL ± THREE PLACE DECIMAL ± | DRAWN                                                                                     | ME   | 10/7/2013 |
|                                                                                                                 | CHECKED                                                                                   |      |           |
|                                                                                                                 | ENG APPR.                                                                                 |      |           |
|                                                                                                                 | MFG APPR.                                                                                 |      |           |
|                                                                                                                 | Q.A.                                                                                      |      |           |
| MATERIAL Clear Polycarbonate                                                                                    | Comments:<br>65 micron Element,<br>White Nylon Frame,<br>Polyester Screen, Buna-N<br>Seal |      |           |
| FINISH                                                                                                          |                                                                                           |      |           |
| DO NOT SCALE DRAWING                                                                                            | Replacement Element #38641                                                                |      |           |