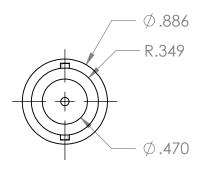

## Housing Top







## Housing Bottom







## PROPRIETARY AND CONFIDENTIAL

THE INFORMATION CONTAINED IN THIS DRAWING IS THE SOLE PROPERTY OF INDUSTRIAL SPECIALTIES MFG, AND IS MED SPECIALITES. ANY REPRODUCTION IN PART OR AS A WHOLE WITHOUT THE WRITTEN PERMISSION OF INDUSTRIAL SPECIALTIES MFG. AND IS MED SPECIALITES IS PROHIBITED.

Note: Max. Pressure 40 psi Temp. Range 32°F to 130°F

| UNLESS OTHERWISE SPECIFIED:                                                                                     |                                                                                           | NAME | DATE      |
|-----------------------------------------------------------------------------------------------------------------|------------------------------------------------------------------------------------