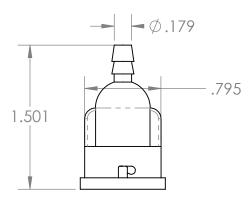

## Housing Top

## Housing Bottom

Note: Max. Pressure 40 psi Temp. Range 32°F to 130°F

| UNLESS OTHERWISE SPECIFIED:                                                                                     |                                                                                           | NAME | DATE      |
|-----------------------------------------------------------------------------------------------------------------|-------------------------------------------------------------------------------------------|------|-----------|
| DIMENSIONS ARE IN INCHES TOLERANCES: FRACTIONAL± ANGULAR: MACH± BEND± TWO PLACE DECIMAL ± THREE PLACE DECIMAL ± | DRAWN                                                                                     | ME   | 10/7/2013 |
|                                                                                                                 | CHECKED                                                                                   |      |           |
|                                                                                                                 | ENG APPR.                                                                                 |      |           |
|                                                                                                                 | MFG APPR.                                                                                 |      |           |
|                                                                                                                 | Q.A.                                                                                      |      |           |
| MATERIAL Clear Polycarbonate                                                                                    | Comments:<br>65 micron Element,<br>White Nylon Frame,<br>Polyester Screen, Buna-N<br>Seal |      |           |
| FINISH                                                                                                          |                                                                                           |      |           |
| DO NOT SCALE DRAWING                                                                                            | Replacement Element #38641                                                                |      |           |