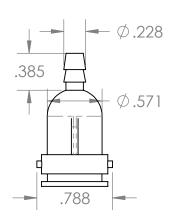

## Housing Top







## Housing Bottom







## PROPRIETARY AND CONFIDENTIAL

THE INFORMATION CONTAINED IN THIS DRAWING IS THE SOLE PROPERTY OF INDUSTRIAL SPECIALTIES MFG, AND IS MED SPECIALITES. ANY REPRODUCTION IN PART OR AS A WHOLE WITHOUT THE WRITTEN PERMISSION OF INDUSTRIAL SPECIALTIES MFG. AND IS MED SPECIALITES IS PROHIBITED.

Note: Max. Pressure 40 psi Temp. Range 32°F to 130°F

| UNLESS OTHERWISE SPECIFIED:                                                                                     |                                                                                           | NAME | DATE      |
|-----------------------------------------------------------------------------------------------------------------|-------------------------------------------------------------------------------------------|------|-----------|