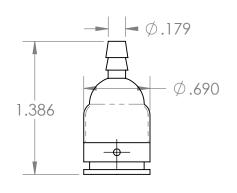

## Housing Top

## Housing Bottom

Note: Max. Pressure 40 psi Temp. Range 32°F to 130°F

| UNLESS OTHERWISE SPECIFIED:                                                                                     |                                                                                           | NAME | DATE      |
|-----------------------------------------------------------------------------------------------------------------|-------------------------------------------------------------------------------------------|------|-----------|
| DIMENSIONS ARE IN INCHES TOLERANCES: FRACTIONAL± ANGULAR: MACH± BEND± TWO PLACE DECIMAL ± THREE PLACE DECIMAL ± | DRAWN                                                                                     | ME   | 10/7/2013 |
|                                                                                                                 | CHECKED                                                                                   |      |           |
|                                                                                                                 | ENG APPR.                                                                                 |      |           |
|                                                                                                                 | MFG APPR.                                                                                 |      |           |
|                                                                                                                 | Q.A.                                                                                      |      |           |
| MATERIAL Clear Polycarbonate                                                                                    | Comments:<br>65 micron Element,<br>White Nylon Frame,<br>Polyester Screen, Buna-N<br>Seal |      |           |
| FINISH                                                                                                          |                                                                                           |      |           |
| DO NOT SCALE DRAWING                                                                                            | Replacement Element #38641                                                                |      |           |