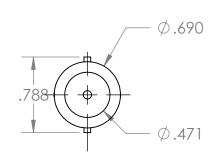

## Housing Top







## Housing Bottom







## PROPRIETARY AND CONFIDENTIAL

THE INFORMATION CONTAINED IN THIS DRAWING IS THE SOLE PROPERTY OF INDUSTRIAL SPECIALTIES MFG, AND IS MED SPECIALITES. ANY REPRODUCTION IN PART OR AS A WHOLE WITHOUT THE WRITTEN PERMISSION OF INDUSTRIAL SPECIALTIES MFG. AND IS MED SPECIALITES IS PROHIBITED.

Note: Max. Pressure 40 psi Temp. Range 32°F to 130°F

| UNLESS OTHERWISE SPECIFIED:                                                                                     |                                                                                           | NAME | DATE      |
|-----------------------------------------------------------------------------------------------------------------|-------------------------------------------------------------------------------------------|------|----------