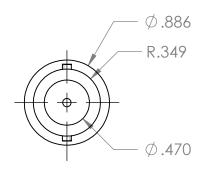

## Housing Top







## Housing Bottom







## PROPRIETARY AND CONFIDENTIAL

THE INFORMATION CONTAINED IN THIS DRAWING IS THE SOLE PROPERTY OF INDUSTRIAL SPECIALTIES MFG, AND IS MED SPECIALITES. ANY REPRODUCTION IN PART OR AS A WHOLE WITHOUT THE WRITTEN PERMISSION OF INDUSTRIAL SPECIALTIES MFG. AND IS MED SPECIALITES IS PROHIBITED.

Note: Max. Pressure 40 psi Temp. Range 32°F to 130°F

|   | UNLESS OTHERWISE SPECIFIED:                                                                                   |                                                                                   | NAME | DATE      |
|---|---------------------------------------------------------------------------------------------------------------|-----------------------------------------------------------------------------------|----