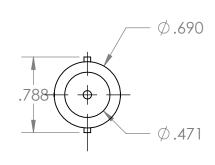

## Housing Top







## Housing Bottom







## PROPRIETARY AND CONFIDENTIAL

THE INFORMATION CONTAINED IN THIS DRAWING IS THE SOLE PROPERTY OF INDUSTRIAL SPECIALTIES MFG, AND IS MED SPECIALITES. ANY REPRODUCTION IN PART OR AS A WHOLE WITHOUT THE WRITTEN PERMISSION OF INDUSTRIAL SPECIALTIES MFG. AND IS MED SPECIALITES IS PROHIBITED.

Note: Max. Pressure 40 psi Temp. Range 32°F to 130°F

|   | UNLESS OTHERWISE SPECIFIED:                                                                                   |                                                                                   | NAME | DATE      |
|---|---------------------------------------------------------------------------------------------------------------|-----------------------------------------------------------------------------------|------|-----------|
| Ĺ | DIM