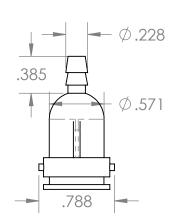

## Housing Bottom

Industrial Specialties Mfg.

IS Med Specialties

DESCRIPTION:

1/8" Hose Barb Serviceable Filter

4 3