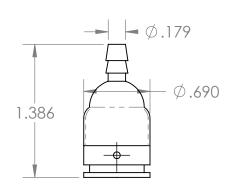

## Housing Top

## Housing Bottom

Note: Max. Pressure 40 psi Temp. Range 32°F to 130°F

|   | UNLESS OTHERWISE SPECIFIED:                                                                                   |                                                                                   | NAME | DATE      |
|---|---------------------------------------------------------------------------------------------------------------|-----------------------------------------------------------------------------------|------|-----------|
| Ĺ | DIMENSIONS ARE IN INCHES TOLERANCES: FRACTIONAL± ANGULAR: MACH± BEND± TWO PLACE DECIMAL± THREE PLACE DECIMAL± | DRAWN                                                                             | ME   | 10/7/2013 |
|   |                                                                                                               | CHECKED                                                                           |      |           |
|   |                                                                                                               | ENG APPR.                                                                         |      |           |
|   |                                                                                                               | MFG APPR.                                                                         |      |           |
|   |                                                                                                               | Q.A.                                                                              |      |           |
|   | MATERIAL Clear Polycarbonate FINISH                                                                           | Comments:<br>48 micron Element,<br>Blue Nylon Frame,<br>Nylon Screen, Buna-N Seal |      |           |
|   | DO NOT SCALE DRAWING                                                                                          | Replacement Element #34641                                                        |      |           |