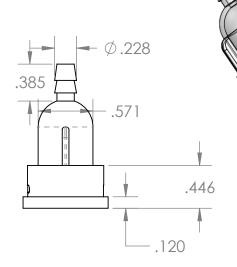

## Housing Top

## Housing Bottom

Note: Max. Pressure 40 psi Temp. Range 32°F to 130°F

|   | UNLESS OTHERWISE SPECIFIED:                                                                                   |                                                                                   | NAME | DATE      |
|---|---------------------------------------------------------------------------------------------------------------|-----------------------------------------------------------------------------------|------|-----------|
| Ĺ | DIMENSIONS ARE IN INCHES TOLERANCES: FRACTIONAL± ANGULAR: MACH± BEND± TWO PLACE DECIMAL± THREE PLACE DECIMAL± | DRAWN                                                                             | ME   | 10/7/2013 |
|   |                                                                                                               | CHECKED                                                                           |      |           |
|   |                                                                                                               | ENG APPR.                                                                         |      |           |
|   |                                                                                                               | MFG APPR.                                                                         |      |           |
|   |                                                                                                               | Q.A.                                                                              |      |           |
|   | MATERIAL Clear Polycarbonate FINISH                                                                           | Comments:<br>48 micron Element,<br>Blue Nylon Frame,<br>Nylon Screen, Buna-N Seal |      |           |
|   | DO NOT SCALE DRAWING                                                                                          | Replacement Element #34641                                                        |      |           |