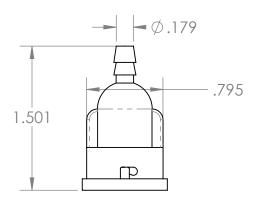

## Housing Top

## Housing Bottom

Note: Max. Pressure 40 psi Temp. Range 32°F to 130°F

|   | UNLESS OTHERWISE SPECIFIED:                                                                                   |                                                                                   | NAME | DATE      |
|---|---------------------------------------------------------------------------------------------------------------|-----------------------------------------------------------------------------------|------|-----------|
| Ĺ | DIMENSIONS ARE IN INCHES TOLERANCES: FRACTIONAL± ANGULAR: MACH± BEND± TWO PLACE DECIMAL± THREE PLACE DECIMAL± | DRAWN                                                                             | ME   | 10/7/2013 |
|   |                                                                                                               | CHECKED                                                                           |      |           |
|   |                                                                                                               | ENG APPR.                                                                         |      |           |
|   |                                                                                                               | MFG APPR.                                                                         |      |           |
|   |                                                                                                               | Q.A.                                                                              |      |           |
|   | MATERIAL Clear Polycarbonate FINISH                                                                           | Comments:<br>48 micron Element,<br>Blue Nylon Frame,<br>Nylon Screen, Buna-N Seal |      |           |
|   | DO NOT SCALE DRAWING                                                                                          | Replacement Element #34641                                                        |      |           |