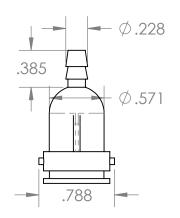

## Housing Top

## Housing Bottom

Note: Max. Pressure 40 psi Temp. Range 32°F to 130°F

| UNLESS OTHERWISE SPECIFIED:                                                                                      |                                                                                     | NAME | DATE      |
|------------------------------------------------------------------------------------------------------------------|-------------------------------------------------------------------------------------|------|-----------|
| DIMENSIONS ARE IN INCHES TOLERANCES: FRACTIONAL± ANGULAR: MACH± BEND ± TWO PLACE DECIMAL ± THREE PLACE DECIMAL ± | DRAWN                                                                               | ME   | 10/7/2013 |
|                                                                                                                  | CHECKED                                                                             |      |           |
|                                                                                                                  | ENG APPR.                                                                           |      |           |
|                                                                                                                  | MFG APPR.                                                                           |      |           |
|                                                                                                                  | Q.A.                                                                                |      |           |
| MATERIAL<br>Clear Polycarbonate<br>FINISH                                                                        | Comments:<br>250 micron Element,<br>Green Nylon Frame,<br>Nylon Screen, Buna-N Seal |      |           |
| DO NOT SCALE DRAWING                                                                                             | Replacement Element #36861                                                          |      |           |