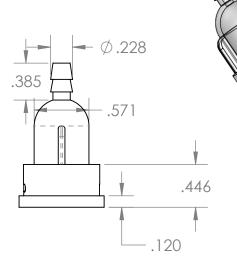

## Housing Top

## Housing Bottom

Note: Max. Pressure 40 psi Temp. Range 32°F to 130°F

| UNLESS OTHERWISE SPECIFIED:                                                                                      |                                                                                     | NAME | DATE      |
|------------------------------------------------------------------------------------------------------------------|-------------------------------------------------------------------------------------|------|-----------|
| DIMENSIONS ARE IN INCHES TOLERANCES: FRACTIONAL± ANGULAR: MACH± BEND ± TWO PLACE DECIMAL ± THREE PLACE DECIMAL ± | DRAWN                                                                               | ME   | 10/7/2013 |
|                                                                                                                  | CHECKED                                                                             |      |           |
|                                                                                                                  | ENG APPR.                                                                           |      |           |
|                                                                                                                  | MFG APPR.                                                                           |      |           |
|                                                                                                                  | Q.A.                                                                                |      |           |
| MATERIAL<br>Clear Polycarbonate<br>FINISH                                                                        | Comments:<br>250 micron Element,<br>Green Nylon Frame,<br>Nylon Screen, Buna-N Seal |      |           |
| DO NOT SCALE DRAWING                                                                                             | Replacement Element #36861                                                          |      |           |