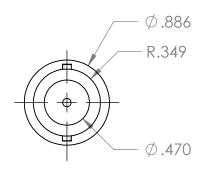

## Housing Top







## Housing Bottom







## PROPRIETARY AND CONFIDENTIAL

THE INFORMATION CONTAINED IN THIS DRAWING IS THE SOLE PROPERTY OF INDUSTRIAL SPECIALTIES MFG, AND IS MED SPECIALITES. ANY REPRODUCTION IN PART OR AS A WHOLE WITHOUT THE WRITTEN PERMISSION OF INDUSTRIAL SPECIALTIES MFG. AND IS MED SPECIALITES IS PROHIBITED.

Note: Max. Pressure 40 psi Temp. Range 32°F to 130°F

| UNLESS OTHERWISE SPECIFIED:                                                                                      |                                                                                     | NAME | DATE      |
|------------------------------------------------------------------------------------------------------------------|-------------------------------------------------------------------------------------|--