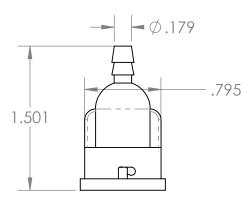

## Housing Top

## Housing Bottom

Note: Max. Pressure 40 psi Temp. Range 32°F to 130°F

| UNLESS OTHERWISE SPECIFIED:                                                                                      |                                                                                     | NAME | DATE      |
|------------------------------------------------------------------------------------------------------------------|-------------------------------------------------------------------------------------|------|-----------|
| DIMENSIONS ARE IN INCHES TOLERANCES: FRACTIONAL± ANGULAR: MACH± BEND ± TWO PLACE DECIMAL ± THREE PLACE DECIMAL ± | DRAWN                                                                               | ME   | 10/7/2013 |
|                                                                                                                  | CHECKED                                                                             |      |           |
|                                                                                                                  | ENG APPR.                                                                           |      |           |
|                                                                                                                  | MFG APPR.                                                                           |      |           |
|                                                                                                                  | Q.A.                                                                                |      |           |
| MATERIAL<br>Clear Polycarbonate<br>FINISH                                                                        | Comments:<br>250 micron Element,<br>Green Nylon Frame,<br>Nylon Screen, Buna-N Seal |      |           |
| DO NOT SCALE DRAWING                                                                                             | Replacement Element #36861                                                          |      |           |