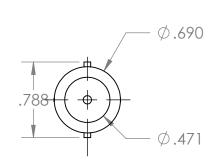

## Housing Top

## Housing Bottom

Note: Max. Pressure 40 psi Temp. Range 32°F to 130°F

| UNLESS OTHERWISE SPECIFIED:                                                                                      |                                                                                     | NAME | DATE      |
|------------------------------------------------------------------------------------------------------------------|-------------------------------------------------------------------------------------|------|-----------|
| DIMENSIONS ARE IN INCHES TOLERANCES: FRACTIONAL± ANGULAR: MACH± BEND ± TWO PLACE DECIMAL ± THREE PLACE DECIMAL ± | DRAWN                                                                               | ME   | 10/7/2013 |
|                                                                                                                  | CHECKED                                                                             |      |           |
|                                                                                                                  | ENG APPR.                                                                           |      |           |
|                                                                                                                  | MFG APPR.                                                                           |      |           |
|                                                                                                                  | Q.A.                                                                                |      |           |
| MATERIAL<br>Clear Polycarbonate<br>FINISH                                                                        | Comments:<br>250 micron Element,<br>Green Nylon Frame,<br>Nylon Screen, Buna-N Seal |      |           |
| DO NOT SCALE DRAWING                                                                                             | Replacement Element #36861                                                          |      |           |