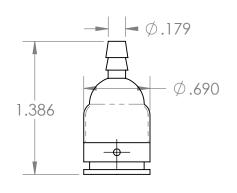

## Housing Top

## Housing Bottom

Note: Max. Pressure 40 psi Temp. Range 32°F to 130°F

| UNLESS OTHERWISE SPECIFIED:                                                                                      |                                                                                     | NAME | DATE      |
|------------------------------------------------------------------------------------------------------------------|-------------------------------------------------------------------------------------|------|-----------|
| DIMENSIONS ARE IN INCHES TOLERANCES: FRACTIONAL± ANGULAR: MACH± BEND ± TWO PLACE DECIMAL ± THREE PLACE DECIMAL ± | DRAWN                                                                               | ME   | 10/7/2013 |
|                                                                                                                  | CHECKED                                                                             |      |           |
|                                                                                                                  | ENG APPR.                                                                           |      |           |
|                                                                                                                  | MFG APPR.                                                                           |      |           |
|                                                                                                                  | Q.A.                                                                                |      |           |
| MATERIAL<br>Clear Polycarbonate<br>FINISH                                                                        | Comments:<br>250 micron Element,<br>Green Nylon Frame,<br>Nylon Screen, Buna-N Seal |      |           |
| DO NOT SCALE DRAWING                                                                                             | Replacement Element #36861                                                          |      |           |