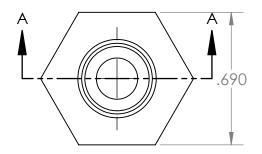

## SECTION A-A

| PROPRIETARY AND CONFIDENTIAL                                                                         | Description                               |              | NAME                 | DATE      | PART# HPN-6M2M-N                               | REV |
|------------------------------------------------------------------------------------------------------|-------------------------------------------|--------------|----------------------|-----------|------------------------------------------------|-----|
| THE INFORMATION CONTAINED IN THIS                                                                    | 3/8" Male NPT x 1/8" Male NPT Hex Nipple, | DRAWN BY:    | M.E.                 | 3/25/2014 |                                                | 1   |
| DRAWING IS THE SOLE PROPERTY OF INDUSTRIAL SPECIALTIES MFG. AND IS MED SPECIALITES. ANY REPRODUCTION | Natural Nylon                             | SHEET 1 OF 1 |                      | OF 1      | Industrial Specialties Mfg. IS Med Specialties |     |
| IN PART OR AS A WHOLE WITHOUT THE WRITTEN PERMISSION OF INDUSTRIAL SPECIALTIES MFG. AND              |                                           | SCALE: 2:1   |                      | : 2:1     |                                                |     |
| IS MED SPECIALITES IS PROHIBITED.                                                                    |                                           | DO           | DO NOT SCALE DRAWING |           |                                                |     |