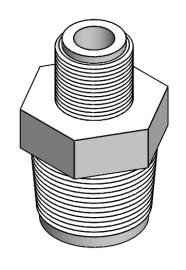

## SECTION A-A

| PROPRIETARY AND CONFIDENTIAL                                                                         | Description                               |              | NAME                 | DATE      | PART# HPN-6M2M-N                               | REV |
|------------------------------------------------------------------------------------------------------|-------------------------------------------|--------------|----------------------|-----------|------------------------------------------------|-----|
| THE INFORMATION CONTAINED IN THIS                                                                    | 3/8" Male NPT x 1/8" Male NPT Hex Nipple, | DRAWN BY:    | M.E.                 | 3/25/2014 |                                                | 1   |
| DRAWING IS THE SOLE PROPERTY OF INDUSTRIAL SPECIALTIES MFG. AND IS MED SPECIALITES. ANY REPRODUCTION | Natural Nylon                             | SHEET 1 OF 1 |                      | OF 1      | Industrial Specialties Mfg. IS Med Specialties |     |
| IN PART OR AS A WHOLE WITHOUT THE WRITTEN PERMISSION OF INDUSTRIAL SPECIALTIES MFG. AND              |                                           | SCALE: 2:1   |                      | : 2:1     |                                                |     |
| IS MED SPECIALITES IS PROHIBITED.                                                                    |                                           | DO           | DO NOT SCALE DRAWING |           |                                                |     |