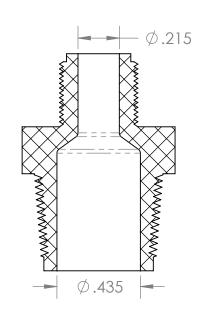

## SECTION A-A

| PROPRIETARY AND CONFIDENTIAL                                                                         | Description                               |              | NAME                 | DATE      | PART# HPN-6M2M-N                               | REV |
|------------------------------------------------------------------------------------------------------|-------------------------------------------|--------------|----------------------|-----------|------------------------------------------------|-----|
| THE INFORMATION CONTAINED IN THIS                                                                    | 3/8" Male NPT x 1/8" Male NPT Hex Nipple, | DRAWN BY:    | M.E.                 | 3/25/2014 |                                                | 1   |
| DRAWING IS THE SOLE PROPERTY OF INDUSTRIAL SPECIALTIES MFG. AND IS MED SPECIALITES. ANY REPRODUCTION | Natural Nylon                             | SHEET 1 OF 1 |                      | OF 1      | Industrial Specialties Mfg. IS Med Specialties |     |
| IN PART OR AS A WHOLE WITHOUT THE WRITTEN PERMISSION OF INDUSTRIAL SPECIALTIES MFG. AND              |                                           | SCALE: 2:1   |                      | : 2:1     |                                                |     |
| IS MED SPECIALITES IS PROHIBITED.                                                                    |                                           | DO           | DO NOT SCALE DRAWING |           |                                                |     |