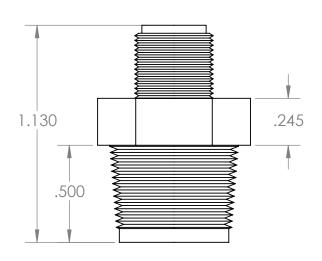

## SECTION A-A

| PROPRIETARY AND CONFIDENTIAL                                                                         | Description                               |              | NAME                 | DATE      | PART# HPN-6M2M-N                               | REV |
|------------------------------------------------------------------------------------------------------|-------------------------------------------|--------------|----------------------|-----------|------------------------------------------------|-----|
| THE INFORMATION CONTAINED IN THIS                                                                    | 3/8" Male NPT x 1/8" Male NPT Hex Nipple, | DRAWN BY:    | M.E.                 | 3/25/2014 |                                                | 1   |
| DRAWING IS THE SOLE PROPERTY OF INDUSTRIAL SPECIALTIES MFG. AND IS MED SPECIALITES. ANY REPRODUCTION | Natural Nylon                             | SHEET 1 OF 1 |                      | OF 1      | Industrial Specialties Mfg. IS Med Specialties |     |
| IN PART OR AS A WHOLE WITHOUT THE WRITTEN PERMISSION OF INDUSTRIAL SPECIALTIES MFG. AND              |                                           | SCALE: 2:1   |                      | : 2:1     |                                                |     |
| IS MED SPECIALITES IS PROHIBITED.                                                                    |                                           | DO           | DO NOT SCALE DRAWING |           |                                                |     |