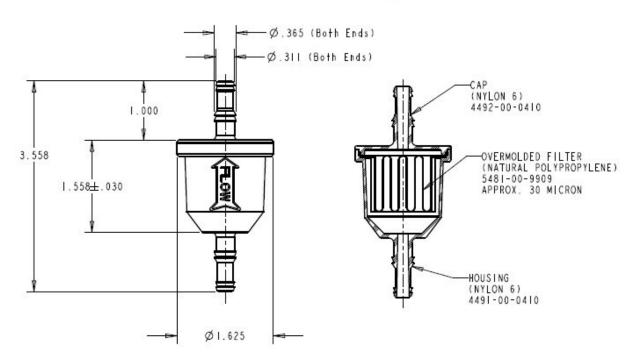

Components, Valves and Assemblies 195 Algonquin Road Des Plaines, Illinois 60016-6197 Telephone 847-299-2222 FAX 847-390-8727

**UNIVERSAL** 8483-XX-9909

- Universal Dual Hose Barbs fit 1/4" OR 5/16" I.D. Fuel Line
- Nylon 6 polymer will not deteriorate in E-85 Fuel
- Easy consumer friendly inspection
- Maintains exceptional clarity after exposure
- Prevents dirt and other particles in fuel tank from reaching carburetor
- 7 <sup>1</sup>/<sub>2</sub>" of Total Filtration Area
- Made in the USA