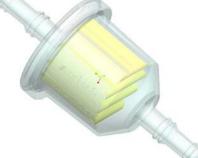

Components, Valves and Assemblies 195 Algonquin Road Des Plaines, Illinois 60016-6197 Telephone 847-299-2222 FAX 847-390-8727

**UNIVERSAL** 8483-XX-9909

- Universal Dual Hose Barbs fit 1/4" OR 5/16" I.D. Fuel Line
- Nylon 6 polymer will not deteriorate in E-85 Fuel
- Easy consumer friendly inspection
- Maintains exceptional clarity after exposure
- Prevents dirt and other particles in fuel tank from reaching carburetor
- 7 <sup>1</sup>/<sub>2</sub>" of Total Filtration Area
- Made in the USA