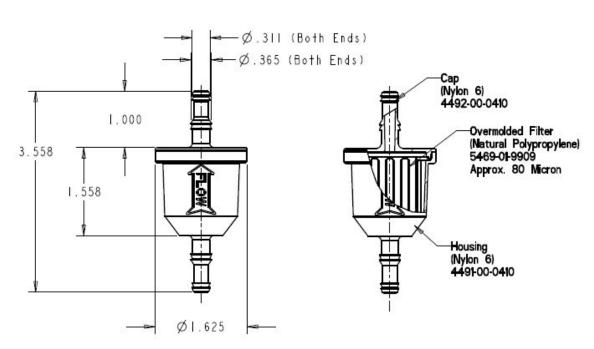

## **UNIVERSAL**

8479-XX-9909

- Universal Dual Hose Barbs fit 1/4" OR 5/16" I.D. Fuel Line
- Impact Modified Clear PET Copolymer will not deteriorate in E-85 Fuel
- Easy consumer friendly inspection
- Maintains exceptional clarity after exposure
- Prevents dirt and other particles in fuel tank from reaching carburetor
- 7 1/2" of Total Filtration Area
- Made in the USA