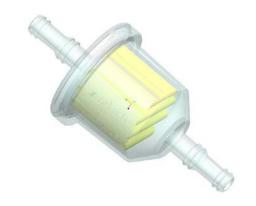

## **UNIVERSAL**

8479-XX-9909

- Universal Dual Hose Barbs fit 1/4" OR 5/16" I.D. Fuel Line
- Impact Modified Clear PET Copolymer will not deteriorate in E-85 Fuel
- Easy consumer friendly inspection
- Maintains exceptional clarity after exposure
- Prevents dirt and other particles in fuel tank from reaching carburetor
- 7 1/2" of Total Filtration Area
- Made in the USA