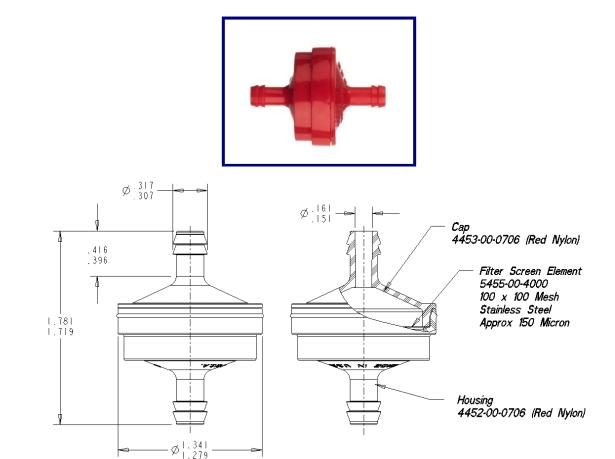

## Part No. 8408-XX-9909 (FF300R) Technical Specification

| Performance Properties                  | Typical Value                                                                                                      |
|-----------------------------------------|--------------------------------------------------------------------------------------------------------------------|
| Hose Barb Size                          | 5/16"                                                                                                              |
| Fuel Line Recommendation                | 1/4"                                                                                                               |
| Flow Rate (gal/hr) w/ 3 1/2" Fluid Head | 8.7                                                                                                                |
| Average Micron Rating                   | 150                                                                                                                |
| Component Materials                     | Housing: Red Nylon (E-85 compatible)<br>Filter Media: 304 Stainless Steel Mesh<br>Cap: Red Nylon (E-85 compatible) |